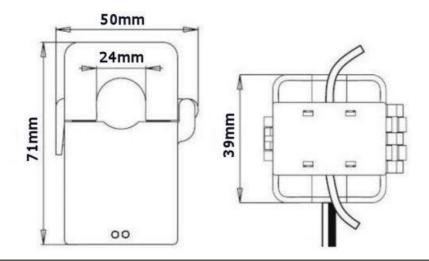

# **T24 Split Core Current Transformer Product Datasheet**



#### **Overview**

The T24 split-core current transformer is the ideal choice for easy installation whilst providing a highly accurate measurement for any 5A input electricity meter.

T24-XXX-5A Part number **Availability Next Day** CT Type Retro-fit Aperture 24mm 100/5 or 200/5

**Primary Ratios** 

#### **Specification**

**Secondary Output: 5A** 

**Accuracy Class: 1% (Metering Grade)** 

1 Metre flying lead

White connection = S1 - Black connection = S2 **Output connection: 14 AWG Wire - 2.5mm** 

### **Casing Dimensions**



## Wiring Diagram



**Contact Details** 

Telephone: 01423 340 000 E-Mail: sales@camax.co.uk Website: www.camax.co.uk