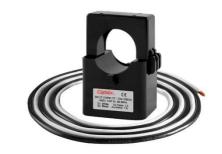

#### **Overview**

The T24 split-core current transformer is the ideal choice for easy installation whilst providing a highly accurate measurement for any 5A input electricity meter.

T24-XXX-5A Part number **Availability Next Day** CT Type Retro-fit Aperture 24mm 100/5 or 200/5