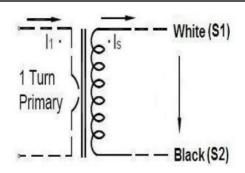

## Wiring Diagram

**Contact Details** 

Telephone: 01423 340 000 E-Mail: sales@camax.co.uk Website: www.camax.co.uk

#### **Specification**

**Secondary Output: 5A** 

**Accuracy Class: 1% (Metering Grade)** 

1 Metre flying lead

White connection = S1 - Black connection = S2 **Output connection: 14 AWG Wire - 2.5mm** 