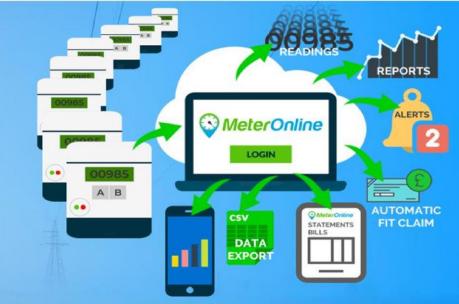

This Smart Meter is supplied with a Meter Online SIM to enable Automatic Meter Reading, <u>click here</u> to find out more.

**Product Code** 

Meter Type
Fitting Type
Max Current (Amps)
MID Approved
Smart
Input Type
Tariffs
Import / Export
Availability
Condition

## MeterOnline

Energy Monitoring Portal
Online Remote Meter Reading
Automatic Reports & Alerts

- 1 Purchase compatible smart meter
- 2 Pagister here on MeterOnline
- 3 Read your meter(s) remotely

As many meters as you like all on 1 account