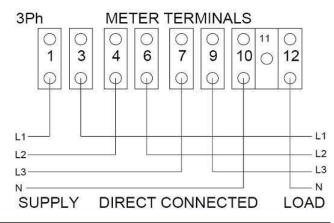

e real time information on your energy usage, allowing you to manage it effectively.

Featuring multiple tariff options and import and export as standard. Highly accurate with extensive security features and secure communication with encryption and authentication.

This meter can be pre-programmed using dedicated software prior to dispatch.

This Smart Meter is supplied with a Meter Online SIM to enable Automatic Meter Reading, <u>click here</u> to find out more.

**Product Code** 

Meter Type
Fitting Type
Max Current (Amps)
MID Approved
Smart
Input Type
Tariffs
Import / Export
Availability
Condition

**Brand** 

EMP1.AX
Three Phase
Wall Mounted
100A
Yes
Yes
Direct Connect
Multiple
Import & Export
Next Day
New
Emlite
UK

## **Dimensions**



## Wiring Diagram

**Country of Manufacture** 



Click here to register

## MeterOnline

Energy Monitoring Portal
Online Remote Meter Reading
Automatic Reports & Alerts

- 1 Purchase compatible smart meter
- 2 Pagister here on MeterOnline
- 3 Read your meter(s) remotely

As many meters as you like all on 1 account