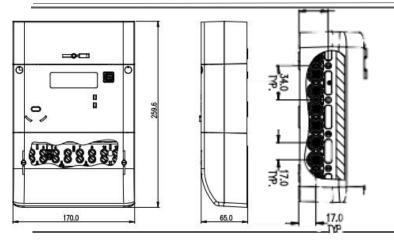

urposes. Smart meters can be read remotely and give real time information on your energy usage, allowing you to manage it effectively.

Featuring multiple tariff options and import and export as standard. Highly accurate with extensive security features and secure communication with encryption and authentication.

This meter can be pre-programmed using dedicated software prior to dispatch.

This Smart Meter is supplied with a Meter Online SIM to enable Automatic Meter Reading, <u>click here</u> to find out more.

**Product Code** 

Meter Type
Fitting Type
Max Current (Amps)
MID Approved
Smart
Input Type
Tariffs
Import / Export
Availability
Condition

**Brand** 

EMP1.AX
Three Phase
Wall Mounted
100A
Yes
Yes
Direct Connect
Multiple
Import & Export
Next Day
New
Emlite
UK

## **Dimensions**



## Wiring Diagram

**Country of Manufacture** 



Click here to register

## MeterOnline

Energy Monitoring Portal
Online Remote Meter Reading
Automatic Reports & Alerts

- 1 Purchase compatible smart meter
- 2 Pagister here on MeterOnline
- 3 Read your meter(s) remotely

As many meters as you like all on 1 account