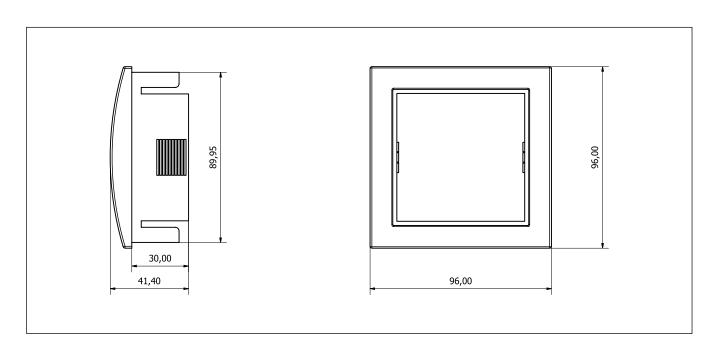

# Accessories Adapter Type EM200-96 ADAPTER

#### **CARLO GAVAZZI**



- Adapter frame from 72x72 mm to 96x96 mm panel mounting
- Suitable for EM210, EM270, EM271, EM21-72D, EM21-72R, EM21-72V
- Installation by fixing brackets included in the meter standard accessories.

### **Product description**

Adapter from 72x72 to 96x96 panel mounting. Suitable for Carlo Gavazzi energy meters of EM200 series and EM21 series. A proper slot allows the tamper proof sealing after installation and the mounting of a sealed instrument (e.g. a MID meter).

### How to order EM200-96 ADAPTER

Model



### Dimensions



# Mounting