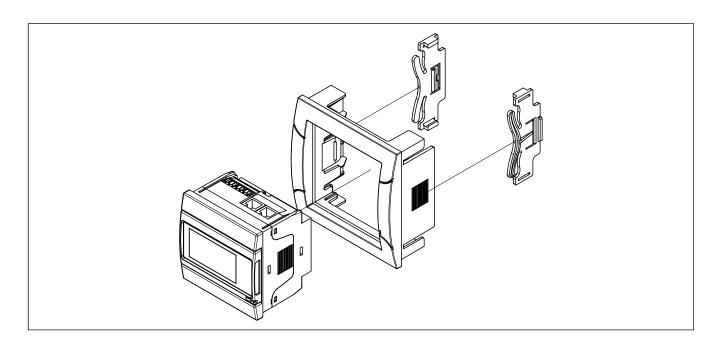

# Accessories Adapter Type EM200-96 ADAPTER

#### **CARLO GAVAZZI**



- Adapter frame from 72x72 mm to 96x96 mm panel mounting
- Suitable for EM210, EM270, EM271, EM21-72D, EM21-72R, EM21-72V
- Installation by fixing brackets included in the meter standard accessories.

### **Product description**

Adapter from 72x72 to 96x96 panel mounting. Suitable for Carlo Gavazzi energy meters of EM200 series and EM21 series. A proper slot allows the tamper proof sealing after installation and the mounting of a sealed instrument (e.g. a MID meter).

### How to order EM200-96 ADAPTER

Model



### Dimensions



# Mounting